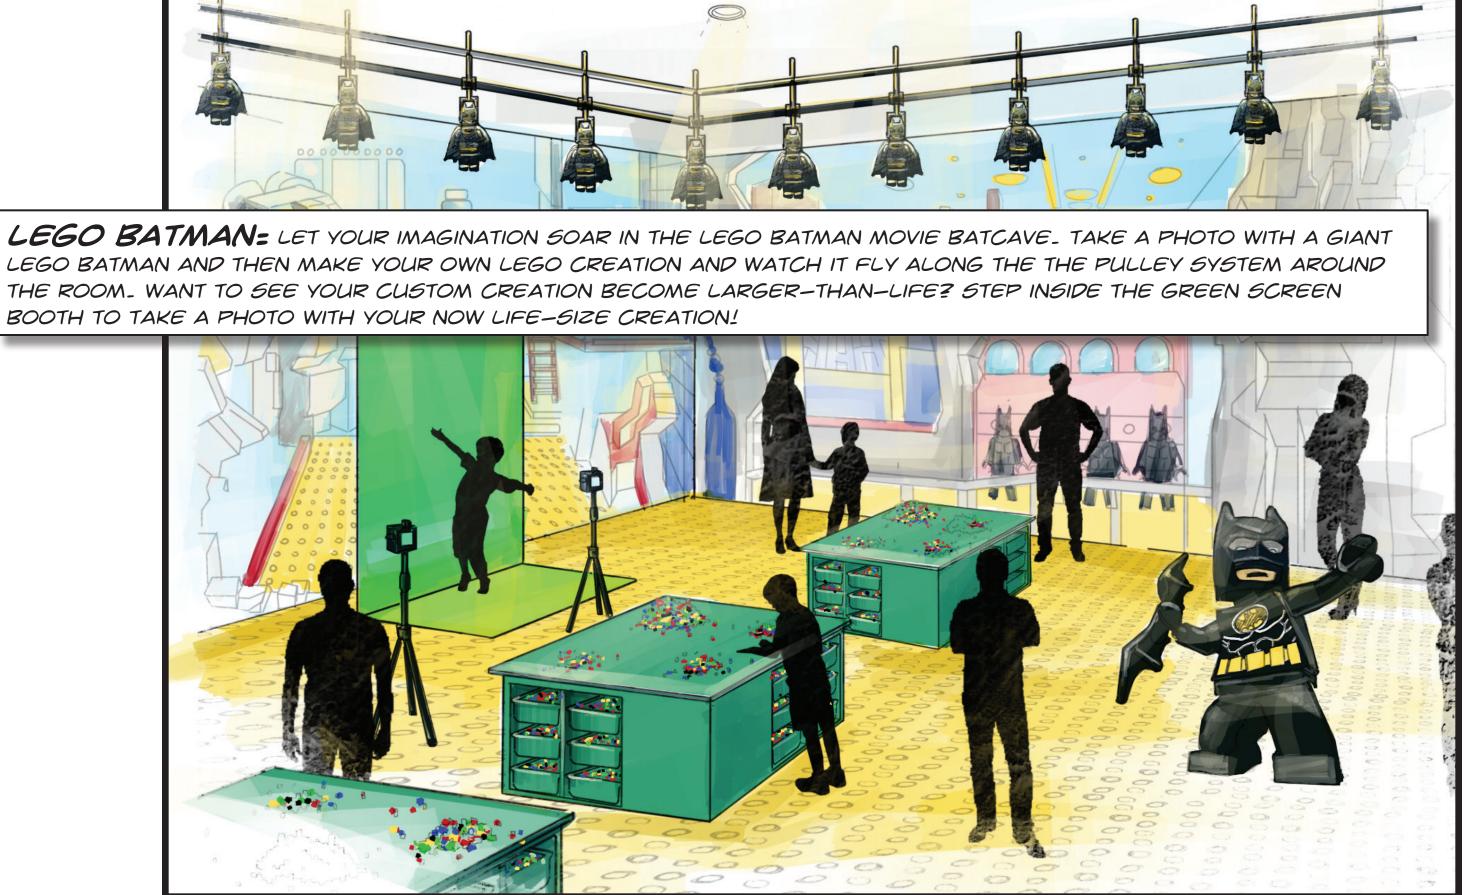

BATCAVES THROUGH THE AGES.











**GOTHAM:** SEE GOTHAM CITY FROM NEW HEIGHTS ON THE TOP OF THE ORIGINAL BATMAN FILM ADAPTATION OF GOTHAM CATHEDRAL. CROUCH NEXT TO THE GARGOYLES TO SURVEY POTENTIAL DANGER WITH A STARRY NIGHT IN THE BACKGROUND.















**ARKHAM ASYLUM:** CAN YOU FIGURE OUT THE PUZZLING PLOT IN BATMAN: ARKHAM ASYLUM GAME'S RIDDLER ROOM? STEP ONTO THE "?" IN THE MIDDLE OF THE FLOOR TO CHANGE THE PHYSICAL ENVIRONMENT TO HELP SOLVE CLUES. INTERACTIONS WOULD INCLUDE:

- EVERY OTHER LETTER IS WRITTEN ON THE WALL. STEP ON A BUTTON AND REMAINING LETTERS APPEAR - HEAR RIDDLER GIVE THE ROOM A PUZZLE TO SOLVE

- STEP ON 2 BUTTONS AT ONCE - OR IN A PATTERN - AND BLACK LIGHTS TURN ON AND REVEAL HIDDEN RIDDLES.







BOOTH TO TAKE A PHOTO WITH YOUR NOW LIFE-SIZE CREATION!