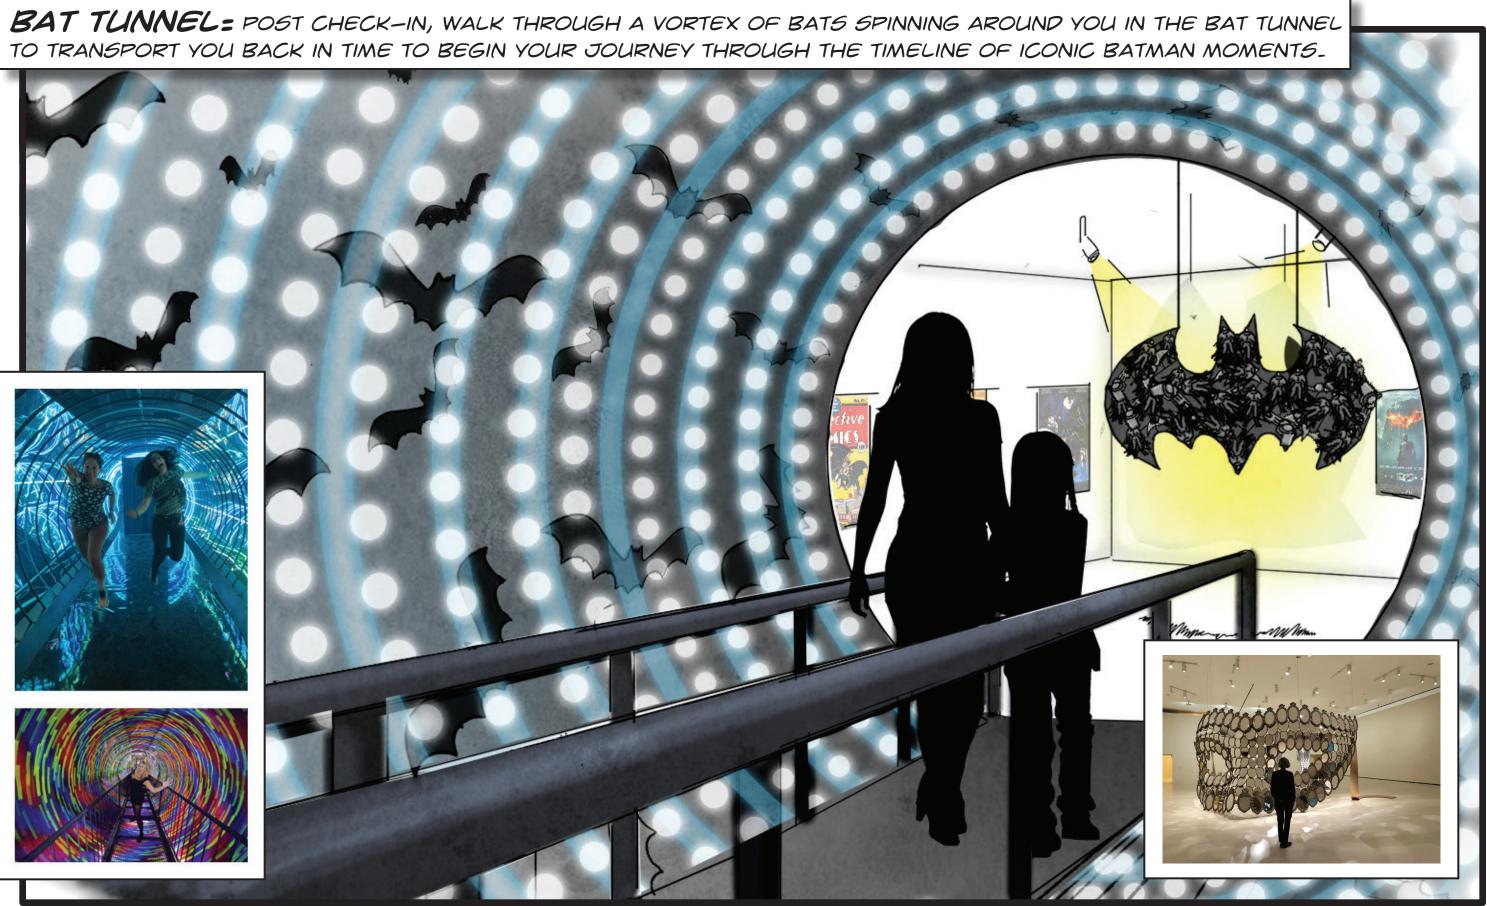

## LONG BATMAN THE BAT 80

MUSEUM-LIKE FLOW WILL ALLOW GUESTS TO EXPLORE THE GALLERIES AT THEIR OWN PACE.

Howard

DIFFERENT STYLES OF BATMAN ACTION FIGURES AND MEMORABILIA.

**THE BATCAVE:** ENTER INTO THE BATCAVE THROUGH THE WATERFALL (FOG WALL) TO TEST BATMAN GADGETS AND GEAR UP FOR A FIGHT. SIT AT THE CONTROL PANEL TO TOGGLE BETWEEN CCTV FOOTAGE FROM OTHER ROOMS WITHIN THE BATMAN EXPERIENCE OR WATCH DIFFERENT CLIPS FROM BATCAVES THROUGH THE AGES.