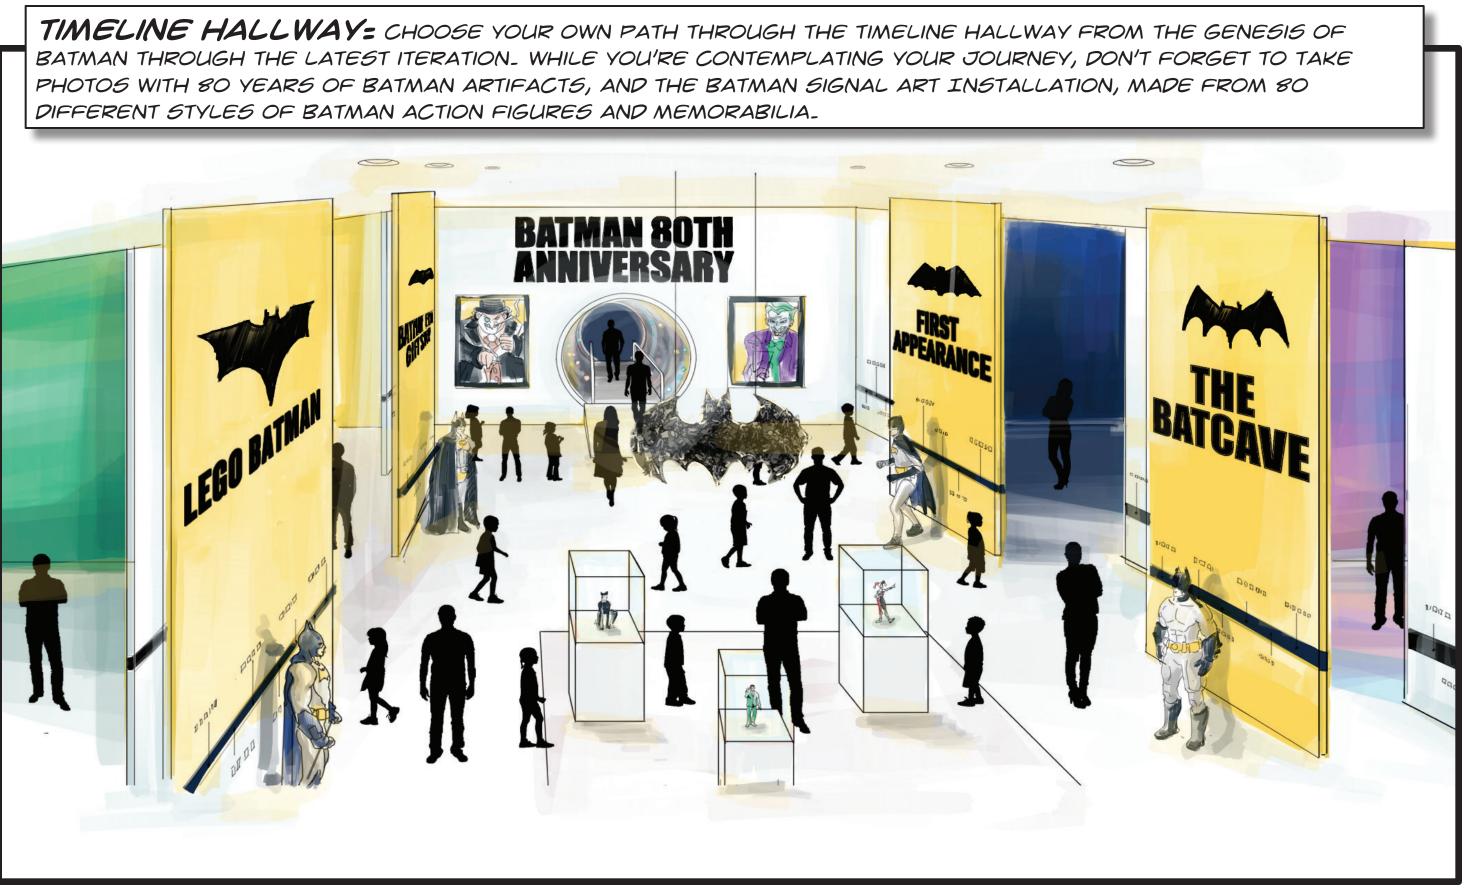

## LONG BATMAN THE BAT 80

MUSEUM-LIKE FLOW WILL ALLOW GUESTS TO EXPLORE THE GALLERIES AT THEIR OWN PACE.

Howard

DIFFERENT STYLES OF BATMAN ACTION FIGURES AND MEMORABILIA.

**THE BATCAVE:** ENTER INTO THE BATCAVE THROUGH THE WATERFALL (FOG WALL) TO TEST BATMAN GADGETS AND GEAR UP FOR A FIGHT. SIT AT THE CONTROL PANEL TO TOGGLE BETWEEN CCTV FOOTAGE FROM OTHER ROOMS WITHIN THE BATMAN EXPERIENCE OR WATCH DIFFERENT CLIPS FROM BATCAVES THROUGH THE AGES.