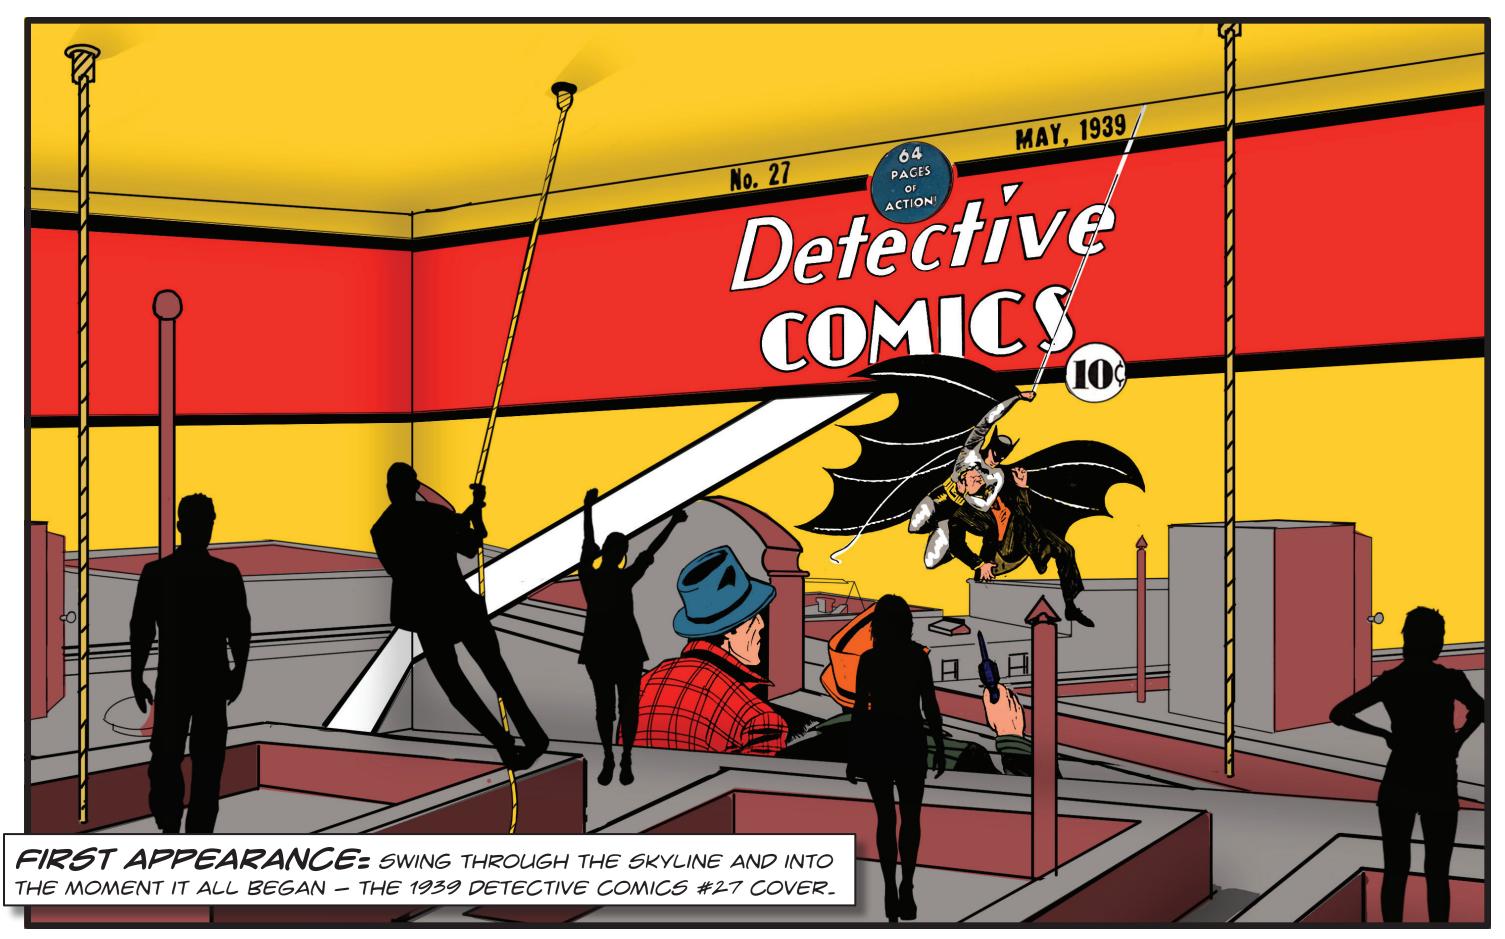

LONG LIVE THE BAT: THE BATMAN EXPERIENCE IS AN IMMERSIVE POP-UP EXPERIENCE FOR FAMILIES, TEENS AND ADULTS, FUELED BY IMAGINATION AND NOSTALGIA, GETTING YOU UP CLOSE AND PERSONAL WITH YOUR FAVORITE SUPERHERO AND HIS UNIVERSE.

JOIN 80 YEARS OF BATMAN'S STORY WITH THIRTEEN INDEPENDENT PHOTO EXPERIENCES THAT TRANSPORT YOU INTO THE MOST ICONIC CAPED CRUSADER MOMENTS, STRIPPED DIRECTLY FROM COMICS, GAMES, MOVIES, TELEVISION AND MORE.

## THE DETAILS:

WHEN: SEPTEMBER 5 - JANUARY 5 OPEN: 80 DAYS, THURSDAY - SUNDAY, 10AM - 10 PM WHERE: NEW YORK CITY COST PER TICKET: \$35

## LONG BATMAN THE BAT 80













MUSEUM-LIKE FLOW WILL ALLOW GUESTS TO EXPLORE THE GALLERIES AT THEIR OWN PACE.



Howard







DIFFERENT STYLES OF BATMAN ACTION FIGURES AND MEMORABILIA.









**THE BATCAVE:** ENTER INTO THE BATCAVE THROUGH THE WATERFALL (FOG WALL) TO TEST BATMAN GADGETS AND GEAR UP FOR A FIGHT. SIT AT THE CONTROL PANEL TO TOGGLE BETWEEN CCTV FOOTAGE FROM OTHER ROOMS WITHIN THE BATMAN EXPERIENCE OR WATCH DIFFERENT CLIPS FROM BATCAVES THROUGH THE AGES.











**GOTHAM:** SEE GOTHAM CITY FROM NEW HEIGHTS ON THE TOP OF THE ORIGINAL BATMAN FILM ADAPTATION OF GOTHAM CATHEDRAL. CROUCH NEXT TO THE GARGOYLES TO SURVEY POTENTIAL DANGER WITH A STARRY NIGHT IN THE BACKGROUND.















**ARKHAM ASYLUM:** CAN YOU FIGURE OUT THE PUZZLING PLOT IN BATMAN: ARKHAM ASYLUM GAME'S RIDDLER ROOM? STEP ONTO THE "?" IN THE MIDDLE OF THE FLOOR TO CHANGE THE PHYSICAL ENVIRONMENT TO HELP SOLVE CLUES. INTERACTIONS WOULD INCLUDE:

- EVERY OTHER LETTER IS WRITTEN ON THE WALL. ST