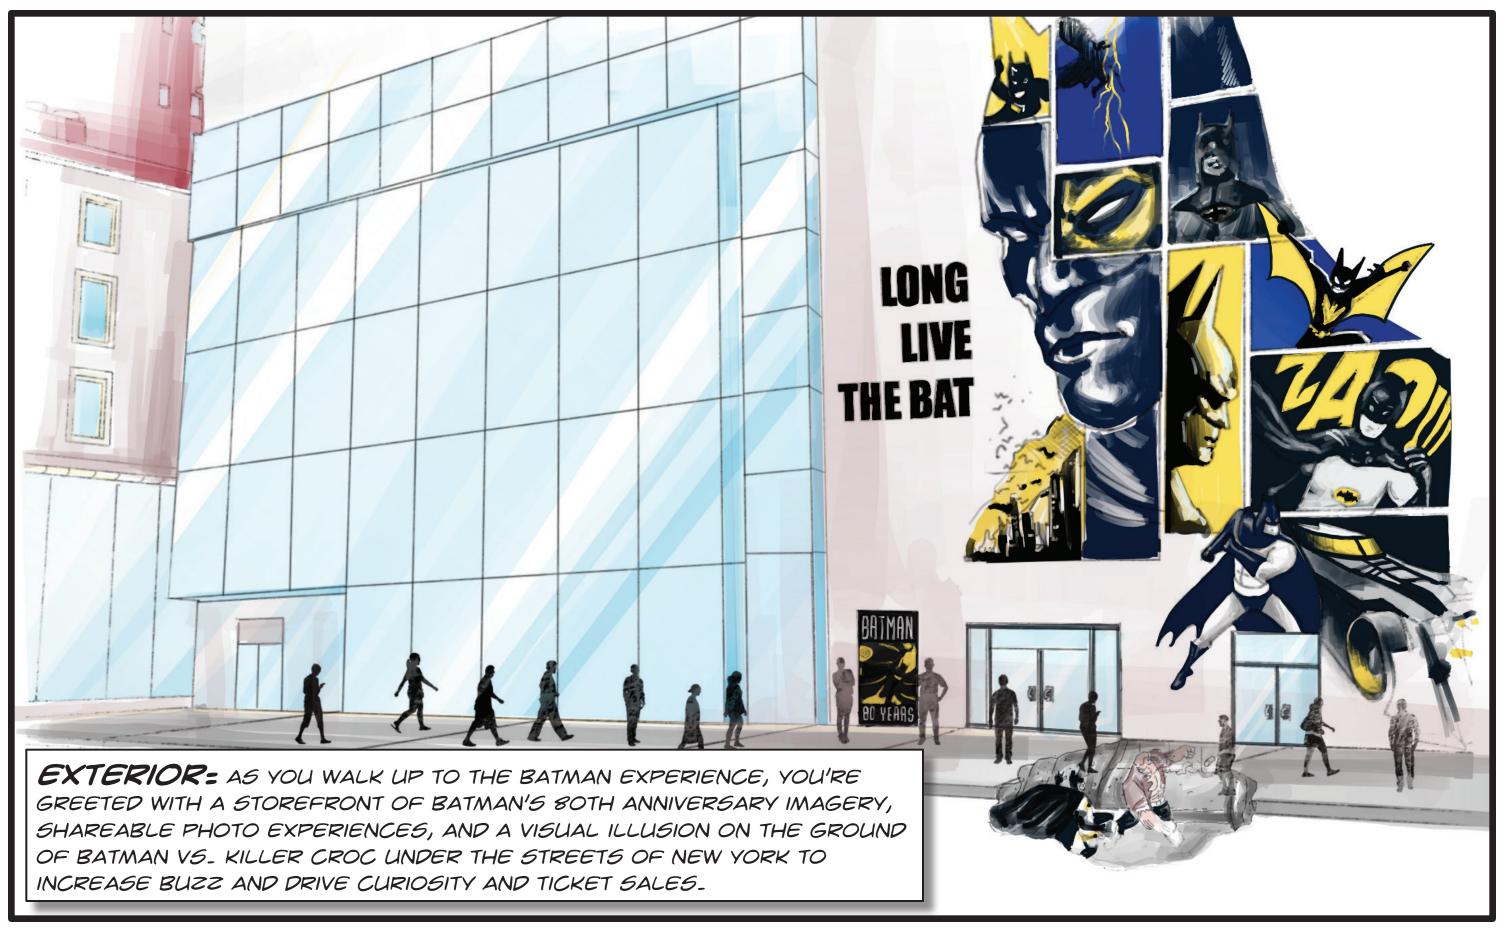

## THE DETAILS:

WHEN: SEPTEMBER 5 - JANUARY 5 OPEN: 80 DAYS, THURSDAY - SUNDAY, 10AM - 10 PM WHERE: NEW YORK CITY COST PER TICKET: \$35