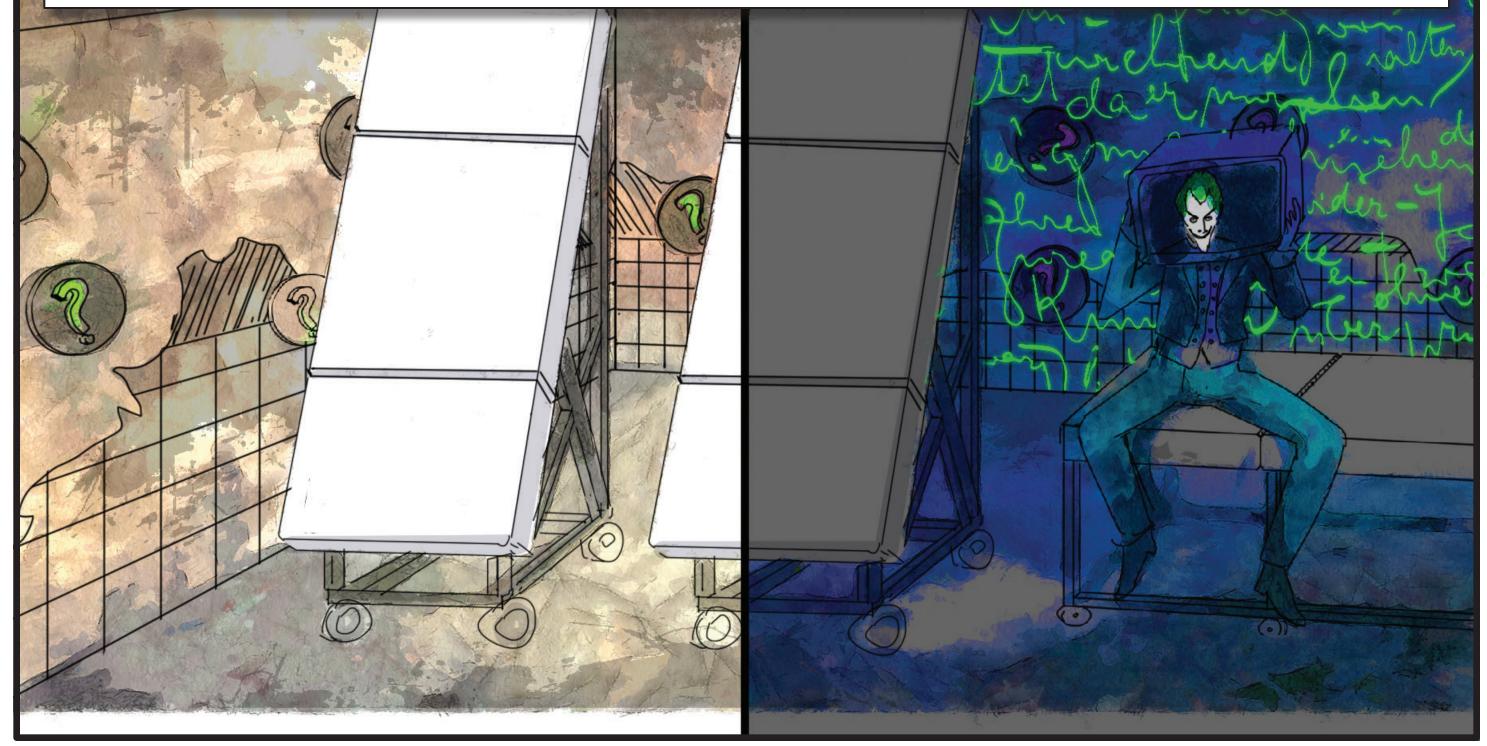

**ARKHAM ASYLUM:** CAN YOU FIGURE OUT THE PUZZLING PLOT IN BATMAN: ARKHAM ASYLUM GAME'S RIDDLER ROOM? STEP ONTO THE "?" IN THE MIDDLE OF THE FLOOR TO CHANGE THE PHYSICAL ENVIRONMENT TO HELP SOLVE CLUES. INTERACTIONS WOULD INCLUDE:

- EVERY OTHER LETTER IS WRITTEN ON THE WALL. STEP ON A BUTTON AND REMAINING LETTERS APPEAR - HEAR RIDDLER GIVE THE ROOM A PUZZLE TO SOLVE

- STEP ON 2 BUTTONS AT ONCE - OR IN A PATTERN - AND BLACK LIGHTS TURN ON AND REVEAL HIDDEN RIDDLES.