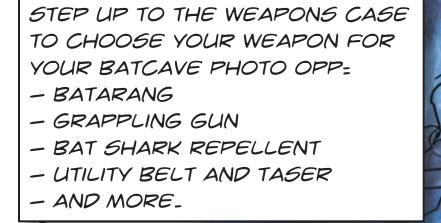

## LONG BATMAN THE BAT 80

MUSEUM-LIKE FLOW WILL ALLOW GUESTS TO EXPLORE THE GALLERIES AT THEIR OWN PACE.

Howard

DIFFERENT STYLES OF BATMAN ACTION FIGURES AND MEMORABILIA.

**THE BATCAVE:** ENTER INTO THE BATCAVE THROUGH THE WATERFALL (FOG WALL) TO TEST BATMAN GADGETS AND GEAR UP FOR A FIGHT. SIT AT THE CONTROL PANEL TO TOGGLE BETWEEN CCTV FOOTAGE FROM OTHER ROOMS WITHIN THE BATMAN EXPERIENCE OR WATCH DIFFERENT CLIPS FROM BATCAVES THROUGH THE AGES.