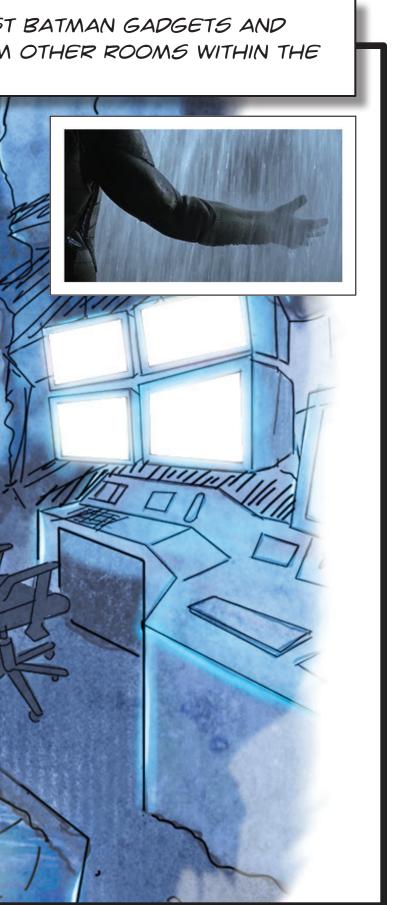

## LONG BATMAN THE BAT 80

MUSEUM-LIKE FLOW WILL ALLOW GUESTS TO EXPLORE THE GALLERIES AT THEIR OWN PACE.

Howard

DIFFERENT STYLES OF BATMAN ACTION FIGURES AND MEMORABILIA.

**THE BATCAVE:** ENTER INTO THE BATCAVE THROUGH THE WATERFALL (FOG WALL) TO TEST BATMAN GADGETS AND GEAR UP FOR A FIGHT. SIT AT THE CONTROL PANEL TO TOGGLE BETWEEN CCTV FOOTAGE FROM OTHER ROOMS WITHIN THE BATMAN EXPERIENCE OR WATCH DIFFERENT CLIPS FROM BATCAVES THROUGH THE AGES.