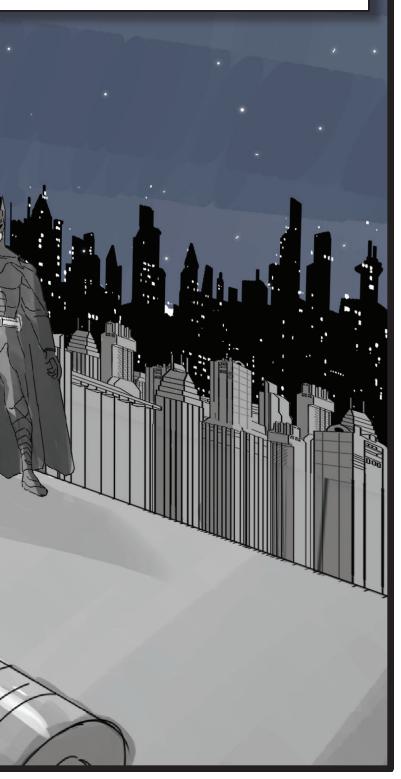

**GOTHAM:** SEE GOTHAM CITY FROM NEW HEIGHTS ON THE TOP OF THE ORIGINAL BATMAN FILM ADAPTATION OF GOTHAM CATHEDRAL. CROUCH NEXT TO THE GARGOYLES TO SURVEY POTENTIAL DANGER WITH A STARRY NIGHT IN THE BACKGROUND.