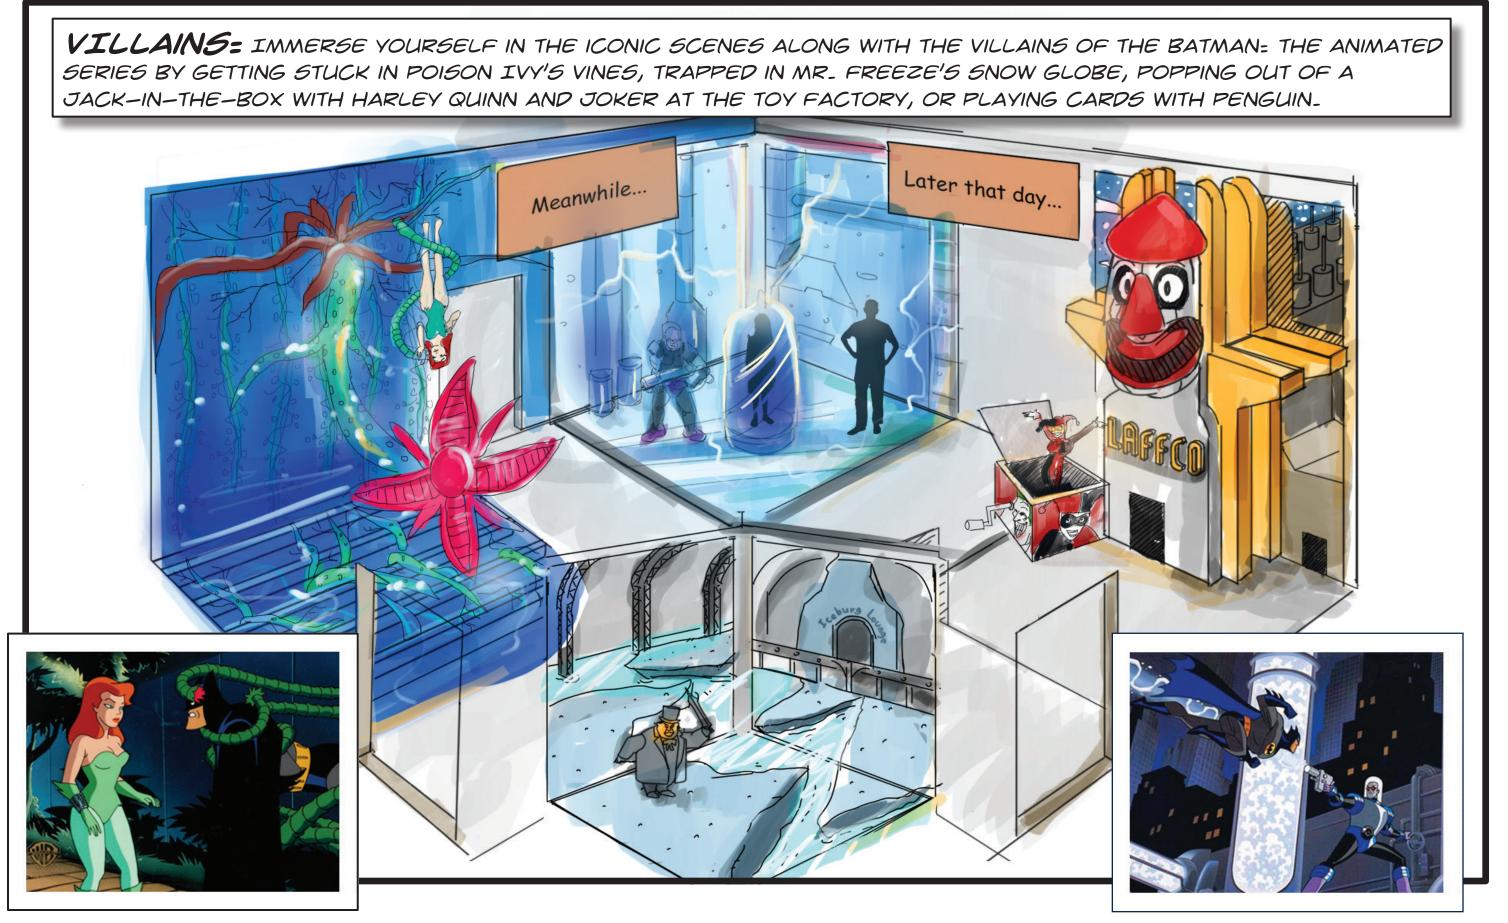

LONG LIVE THE BAT: THE BATMAN EXPERIENCE IS AN IMMERSIVE POP-UP EXPERIENCE FOR FAMILIES, TEENS AND ADULTS, FUELED BY IMAGINATION AND NOSTALGIA, GETTING YOU UP CLOSE AND PERSONAL WITH YOUR FAVORITE SUPERHERO AND HIS UNIVERSE.

JOIN 80 YEARS OF BATMAN'S STORY WITH THIRTEEN INDEPENDENT PHOTO EXPERIENCES THAT TRANSPORT YOU INTO THE MOST ICONIC CAPED CRUSADER MOMENTS, STRIPPED DIRECTLY FROM COMICS, GAMES, MOVIES, TELEVISION AND MORE.