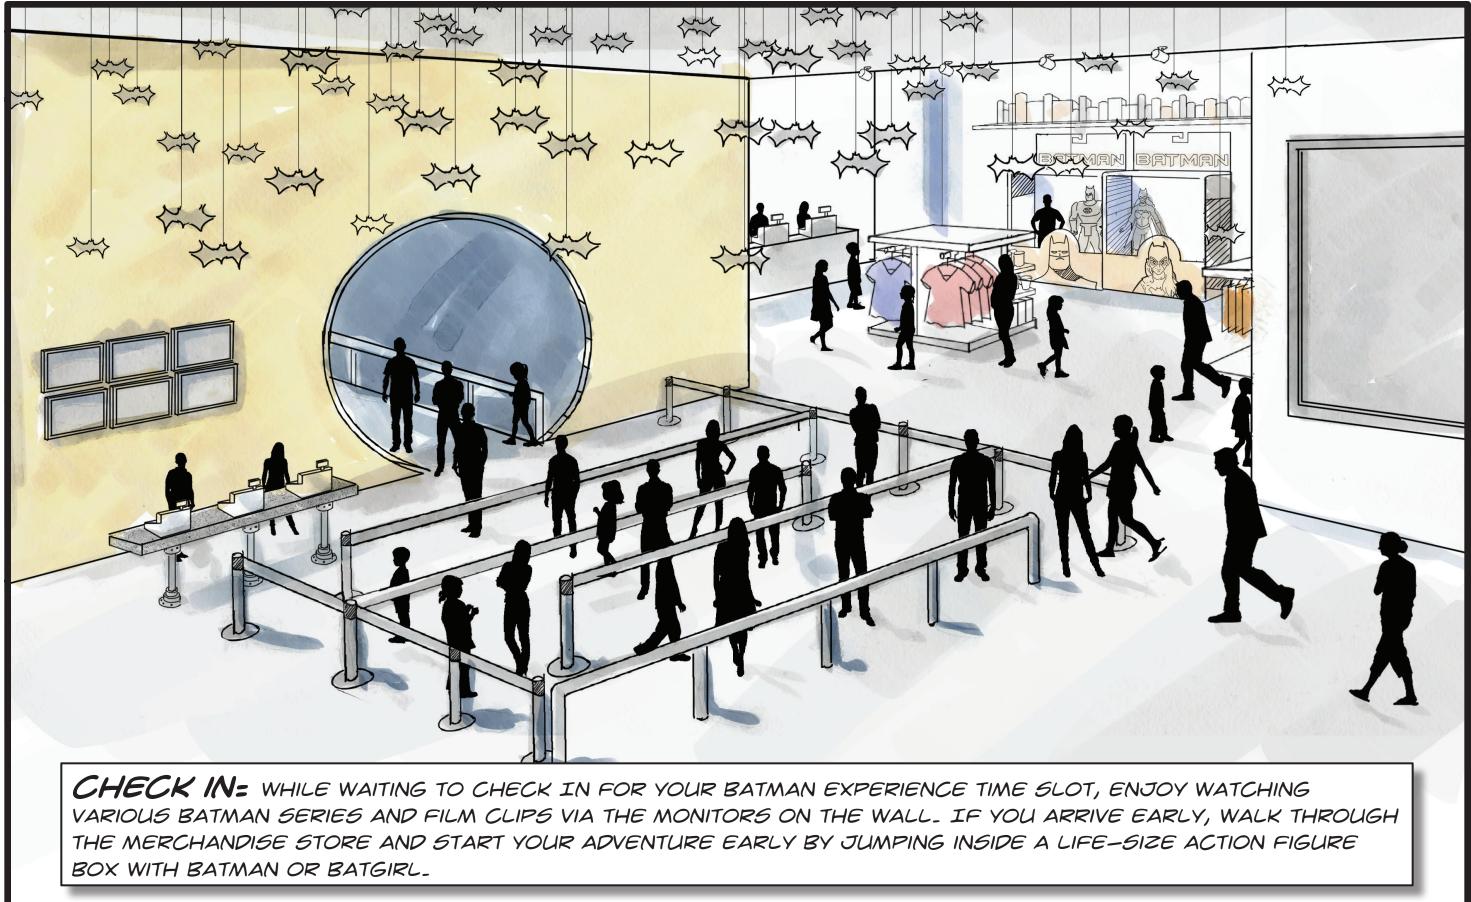

## LONG BATMAN THE BAT 80

MUSEUM-LIKE FLOW WILL ALLOW GUESTS TO EXPLORE THE GALLERIES AT THEIR OWN PACE.

Howard

DIFFERENT STYLES OF BATMAN ACTION FIGURES AND MEMORABILIA.

**THE BATCAVE:** ENTER INTO THE BATCAVE THROUGH THE WATERFALL (FOG WALL) TO TEST BATMAN GADGETS AND GEAR UP FOR A FIGHT. SIT AT THE CONTROL PANEL TO TOGGLE BETWEEN CCTV FOOTAGE FROM OTHER ROOMS WITHIN THE BATMAN EXPERIENCE OR WATCH DIFFERENT CLIPS FROM BATCAVES THROUGH THE AGES.