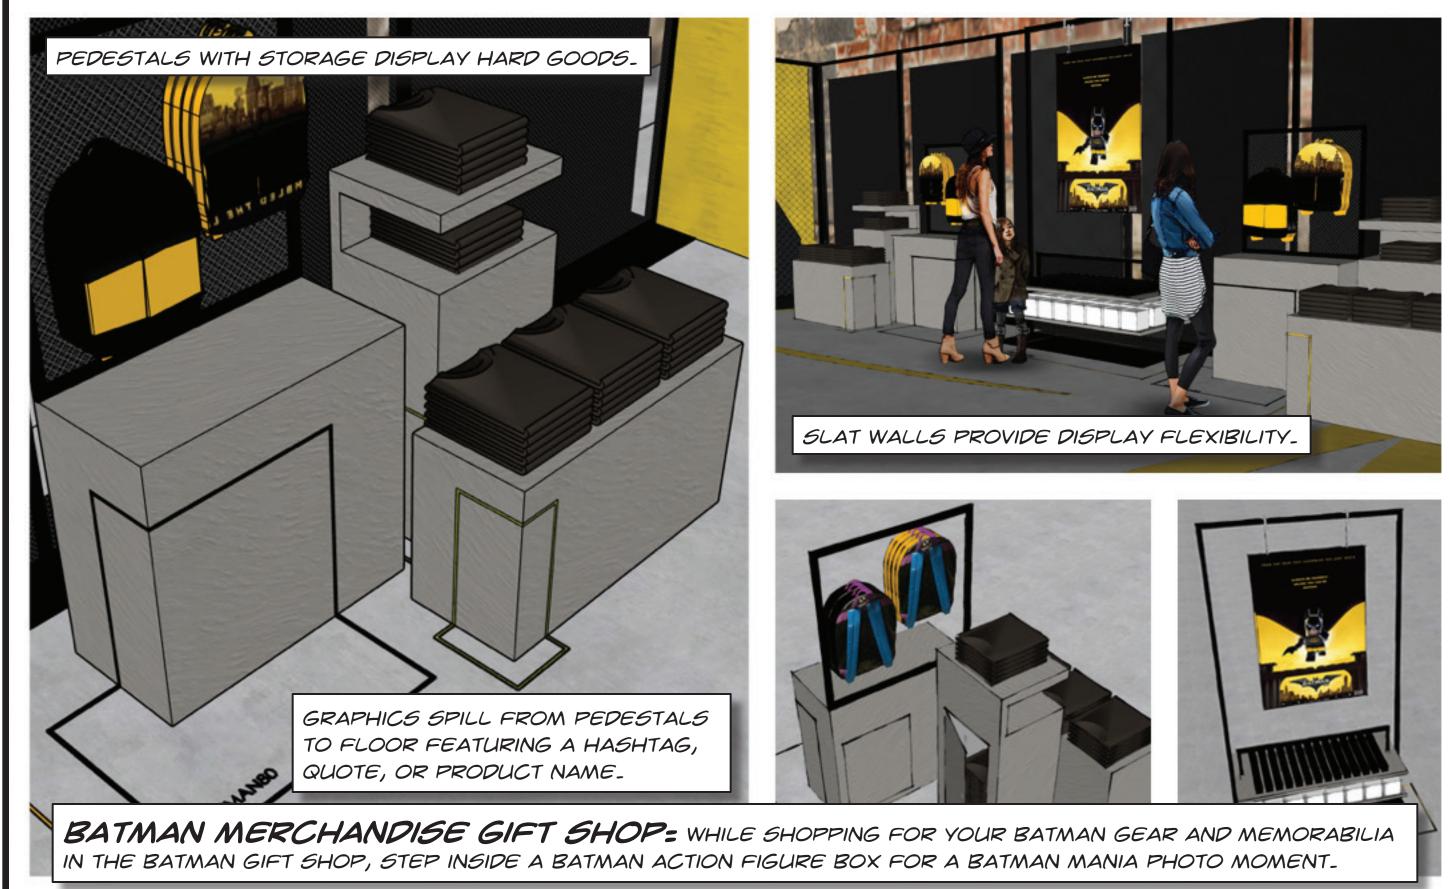

## LONG BATMAN THE BAT 80

MUSEUM-LIKE FLOW WILL ALLOW GUESTS TO EXPLORE THE GALLERIES AT THEIR OWN PACE.

Howard

DIFFERENT STYLES OF BATMAN ACTION FIGURES AND MEMORABILIA.

**THE BATCAVE:** ENTER INTO THE BATCAVE THROUGH THE WATERFALL (FOG WALL) TO TEST BATMAN GADGETS AND GEAR UP FOR A FIGHT. SIT AT THE CONTROL PANEL TO TOGGLE BETWEEN CCTV FOOTAGE FROM OTHER ROOMS WITHIN THE BATMAN EXPERIENCE OR WATCH DIFFERENT CLIPS FROM BATCAVES THROUGH THE AGES.